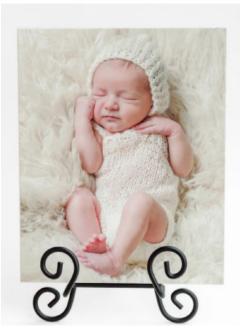

### IMAGE BOXES ARE MY FAVORITE (ALONG WITH METALS),

and are a great choice when you want the variety of images an album provides, but you prefer to have your photos out on display.

Mounted on styrene, the photos in your box can be displayed on the included easel for everyone to see. With the choice of ten or twenty images to fill the box, you can easily swap out the photo whenever the mood strikes!

### IMAGE BOXES

| (10) 4x6 Image Box | \$135 |
|--------------------|-------|
| (20) 4x6 Image Box | \$225 |
| (10) 5x7 Image Box | \$205 |
| (20) 5x7 Image Box | \$350 |
|                    |       |